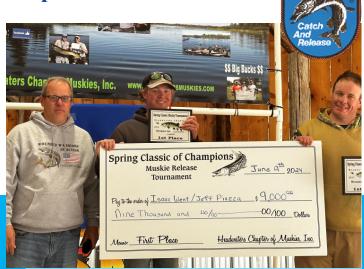

### PRIZE MONEY

## Hello To All Musky Tournament Anglers Spring Classic is coming up fast. So it's time to reserve your spot!

On behalf of the Headwaters Chapter o Muskies Inc., we would like to welcome you to the Spring Classic Tournament of Champions for 2025. Our tournament dates are June 14th and 15th 2025. We look orward to seeing all the old faces from the tournament as well as new ones. Our goal is to keep the integrity while still enjoying the sport of tournament fshing. This year's tournament will follow the same guidelines as last years, except or the minimum length o 30". We are very proud to say this is the 45th year of the Spring Classic Tournament of Champions. This is a tournament where you can have a great time, meet some new friends, enjoy the scenery of the beauti ul Eagle River chain of lakes, support a great cause, and still take home some \$\$\$\$. We will be keeping the same payout as last year as there were a lot of positive comments on it. You can reserve your spot in the Classic by flling out an entry and sending it in along with \$100 deposit or the full amount o \$340. If you choose to send just the deposit, the remainder will be due at registration on Friday night. Registration will take place at Shotski's Bar in Eagle River. The start of the tournament will be on Eagle Lake at the park on the north end of the lake at 7:00am both days. The awards will take place at Shotski's on Sunday at 1:30pm. Entries post marked before or by May 1st will be put into our lottery drawing for starting positions. Entries received after that will be assigned a starting position by the order in which they are received. Any entry received after a full feld will be put on a waiting list.